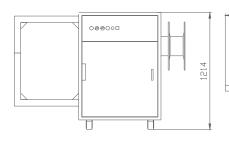

#### Full-automatic Unmanned Strapping Machine

Available to pack heavy packages or packages with large volume.

MH-102A

3P 380V 50Hz 1000W 5A (1P 220V 50/60HZ 890W 10A) Power supply

Packing speed <=2.5second/cycle

Table height 450mm(custom-made height is available), available to pack

heavy packages or packages with large volume.

W1070×H668mm (Outside) W800×H600mm (Custom-made) Frame size

Packing type Parallel 1~several packing strips; in type of photoelectric control,