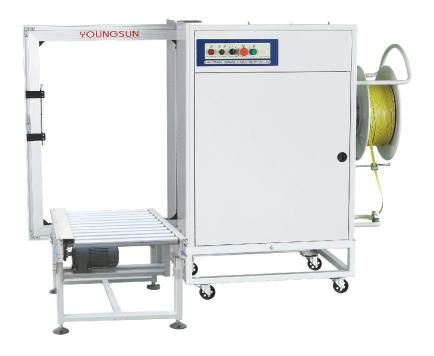

# YS-A1

#### Semi-automactic Strapping Machine

YS-A1 Model Power supply 380V 50HZ Packing speed <=1.5second/cycle 60mm Min.package size Max.package size Unlimited 35kgs Max.tension force Applicable belt width 6mm-15mm Driving motor Single-phase1/4HP

Size(LxMxH) 895x565x735mm Net weight 30kgs 70kgs Gross weight

Specification of paper core 200mm Dia.200mm 70kg/30kg

G.W/N.W