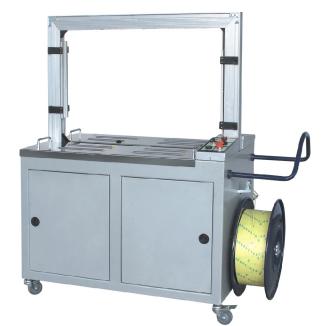

# YS-D

## Semi-automatic Strapping Machine

YS-D Model

Power supply 1P 220V 50Hz 1000W

Bailing speed ≤1.5s/circle

Width 800mm, height depending on actual conditions. Frame size

Any belting in the market; and 6-15mm yield best adhesive effect. PP band