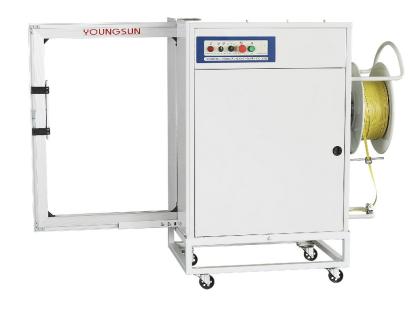

# MH-101A

Automatic Strapping Machine

• Suitable for packing normal goods.

MH-101A Model

Power supply 380V 50/60HZ 750W 5A

Packing speed <=2.5second/cycle

Table height

W(1070) × H(668)mm (Outside) W(800) × H(600)mm (Custom made) Frame size

Parallel 1~several packing strips; in type of order to pack, manual operation, continual packing, ball switch and foot switch. Packing type

MH-101A)

YOUNGSUN

Applicable straps Thickness(0.55~1.2)mm, width(9~15)mm

Electric appliances adopted LG "PLC" control, French "TE", Japanese "OMRON" and "ZIK"

available to pack normal goods.

G.W/N.W 240kg/200kg ①Aluminum/Iron Optional