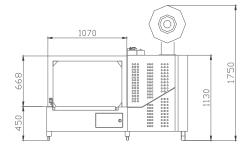

# MH-101A

Automatic Strapping Machine

• Suitable for packing normal goods.

MH-101A Model

Power supply 380V 50/60HZ 750W 5A

Packing speed <=2.5second/cycle

Table height

W(1070) × H(668)mm (Outside) W(800) × H(600)mm (Custom made) Frame size

#### • Suitable for heavy package or package with large volume

MH-101B Model

Power supply 380V 50/60HZ 750W 5A

<=2.5second/cycle Packing speed

Table height 450mm (custom-made height is available)

Frame size (1070)×H(668)mm (Outside) W(800)×H(600)mm (Custom made)