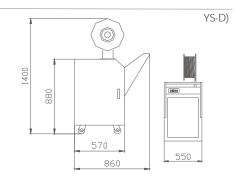

# YS-D

## Semi-automatic Strapping Machine

YS-D Model

Power supply 1P 220V 50Hz 1000W

Bailing speed ≤1.5s/circle

Width 800mm, height depending on actual conditions. Frame size

Any belting in the market; and 6-15mm yield best adhesive effect. PP band