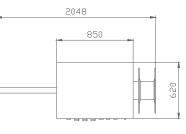

#### Automatic Strapping Machine

• Available to pack goods with extra width.

MH-104A Model

380V 50Hz 750W 5A (220V 50/60HZ 490W 7A) Power supply

Packing speed <=2.5second/cycle

Table height 750mm

Frame size W1100mm×H600mm (Custom-made)