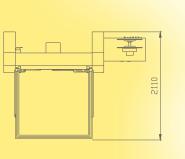

#### Especially for pallet

MH-105B Model

3P 380V 50/60HZ 2000W 5A Power supply

Packing speed <=15second/cycle

Depending on requirements. Table height

W(1500) × H(2000)mm (Outside) W(1230) × H(1924)mm (Inside) Frame size

Hot-adhering position

Parallel 1-several strips, non-bar type cylinder interpenetration in photoelectric control or manual control. Packing type

Applicable straps Thickness(0.55~1.2)mm, width(12~15)mm (can design for actual require) "OMRON" LG"PLC" control, French "TE" and photoelectric switch control, Electric appliances adopted