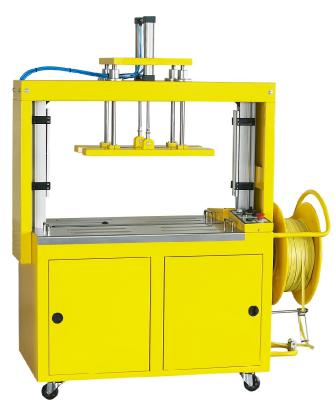

# MH-106A

Full-automatic Pressure Strapping Machine

• Especially used to pack bulk goods which need compression before packing, the air pressure is designed to customer's requirement.

MH-106A Model

3P 380V 50/60HZ 750W 5A Power supply

Packing speed <=7second/cycle

Table height 450~750mm(Custom-made height available)

Width 800mm, height depending on actual conditions. Frame size

Hot-adhering position

Parallel 1~several strips, in type of order to pack, pedal switch and continually manual packing and continual packing. Packing type

Applicable straps Thickness(0.55~1.2)mm, width(9~15)mm (can design for actual require)

Electric appliances adopted LG"PLC" control, French "TE", Japanese "OMRON" and "ZIK".

G.W/N.W 300kg/220kg

| Article number | Dimension | Sleeve ¢  | Roll length | Tensile strength |
|----------------|-----------|-----------|-------------|------------------|
| 5047           | 5x0.47    | 200x190mm | 7000mm      | 52kg             |
| 6055           | 6x0.55    | 200x190mm | 4700mm      | 40kg             |
| 8045           | 8x0.45    | 200x190mm | 4500mm      | 80kg             |
| 8045           | 8x0.45    | 200x190mm | 4500mm      | 60kg             |
| 9050           | 9x0.50    | 200x190mm | 4000mm      | 85kg             |
| 9055           | 9x0.55    | 200x190mm | 3500mm      | 70kg             |
| 10055          | 10x0.55   | 200x190mm | 2700mm      | 110kg            |
| 10065          | 10x0.65   | 200x190mm | 2400mm      | 135kg            |
| 12055          | 12x0.55   | 200x190mm | 2500mm      | 120kg            |
| 12063          | 12x0.63   | 200x190mm | 2000mm      | 135kg            |
| 15090          | 15x0.90   | 200x190mm | 1400mm      | 150kg            |