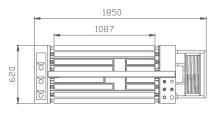

#### MH-105A

380V 50HZ 3050W 8A

<=15second/cycle

Depending on requirements

W1500mm × H1500mm (Custom-made)

Parallel 1~several strips, in type of order to pack, pedal switch and automatic-controlled twice packing

Thickness(0.55~1.2)mm, width(12~15)mm (can design for actual require)

LG "PLC" control, French "TE", Japanese "OMRON" and "MCN"

500kg/450kg

MH-105B

Full-automatic Interpentration Type Strapping Machine