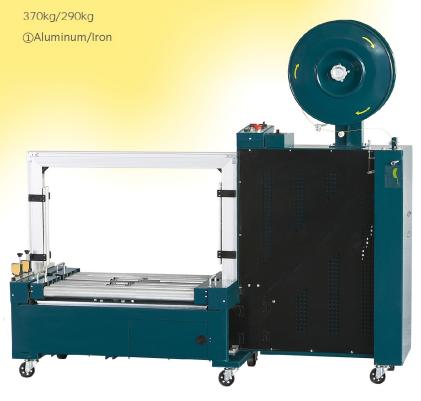

# MH-102A

Model

#### Full-automatic Unmanned Strapping Machine

Available to pack heavy packages or packages with large volume.

MH-102A

3P 380V 50Hz 1000W 5A (1P 220V 50/60HZ 890W 10A) Power supply

Packing speed <=2.5second/cycle

Table height 450mm(custom-made height is available), available to pack

heavy packages or packages with large volume.

W1070×H668mm (Outside) W800×H600mm (Custom-made) Frame size

Packing type Parallel 1~several packing strips; in type of photoelectric control,

manual operation, etc.

Applicable straps Thickness(0.55~1.2)mm, width(9~15)mm (can design for actual require)

Electric appliances adopted LG "PLC" control, French "TE", and photoelectric switch control,

with high precision and correctness

290kg/240kg G.W/N.W Optional ①Aluminum/Iron