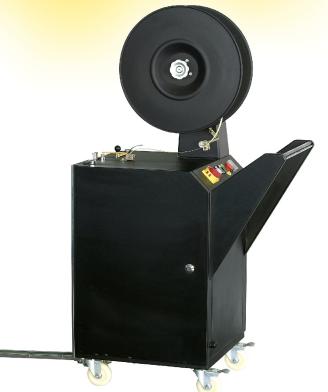

# YS-D

## Semi-automatic Strapping Machine

YS-D Model

Power supply 1P 220V 50Hz 1000W

Bailing speed ≤1.5s/circle

Width 800mm, height depending on actual conditions. Frame size

Any belting in the market; and 6-15mm yield best adhesive effect. PP band