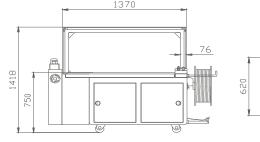

# YS-D

## Semi-automatic Strapping Machine

YS-D Model

Power supply 1P 220V 50Hz 1000W

Bailing speed ≤1.5s/circle

Width 800mm, height depending on actual conditions. Frame size

Any belting in the market; and 6-15mm yield best adhesive effect. PP band