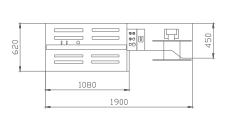

#### Especially for pallet

MH-105B Model

3P 380V 50/60HZ 2000W 5A Power supply

Packing speed <=15second/cycle

Depending on requirements. Table height

W(1500) × H(2000)mm (Outside) W(1230) × H(1924)mm (Inside) Frame size