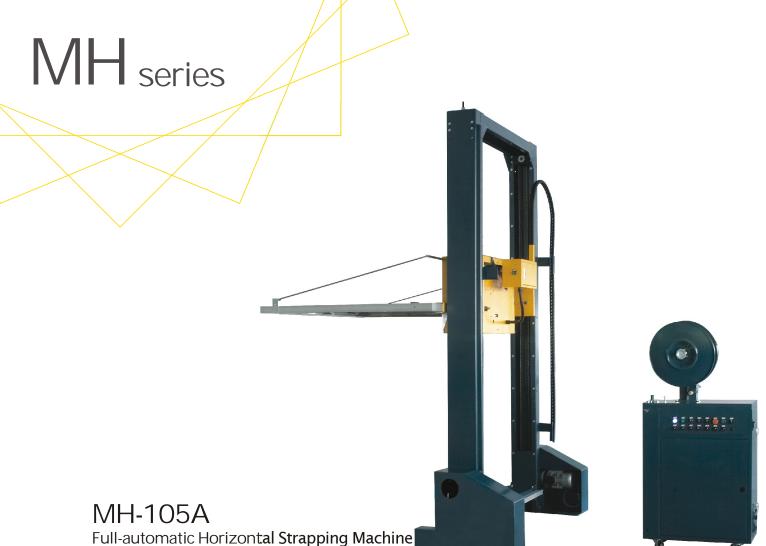

#### MH-105A

380V 50HZ 3050W 8A

<=15second/cycle

Depending on requirements

W1500mm × H1500mm (Custom-made)

Parallel 1~several strips, in type of order to pack, pedal switch and automatic-controlled twice packing

Thickness(0.55~1.2)mm, width(12~15)mm (can design for actual require)

LG "PLC" control, French "TE", Japanese "OMRON" and "MCN"

500kg/450kg

MH-105B

Full-automatic Interpentration Type Strapping Machine