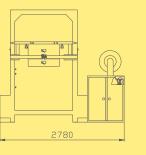

#### MH-105A

380V 50HZ 3050W 8A

<=15second/cycle

Depending on requirements

W1500mm × H1500mm (Custom-made)

Parallel 1~several strips, in type of order to pack, pedal switch and automatic-controlled twice packing

Thickness(0.55~1.2)mm, width(12~15)mm (can design for actual require)

LG "PLC" control, French "TE", Japanese "OMRON" and "MCN"

500kg/450kg

MH-105B

Full-automatic Interpentration Type Strapping Machine