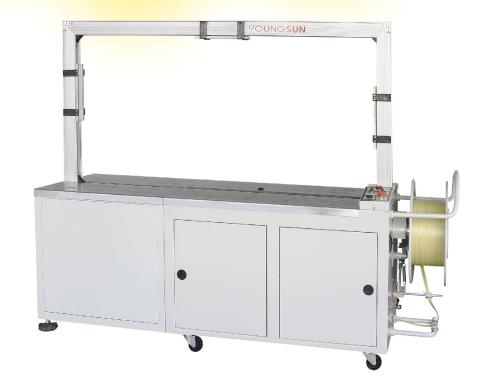

# YS-D

## Semi-automatic Strapping Machine

YS-D Model

Power supply 1P 220V 50Hz 1000W

Bailing speed ≤1.5s/circle

Width 800mm, height depending on actual conditions. Frame size

Any belting in the market; and 6-15mm yield best adhesive effect. PP band