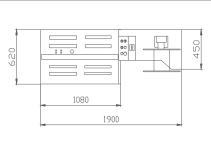

#### • Suitable for heavy package or package with large volume

MH-101B Model

Power supply 380V 50/60HZ 750W 5A

<=2.5second/cycle Packing speed

Table height 450mm (custom-made height is available)

Frame size (1070)×H(668)mm (Outside) W(800)×H(600)mm (Custom made)