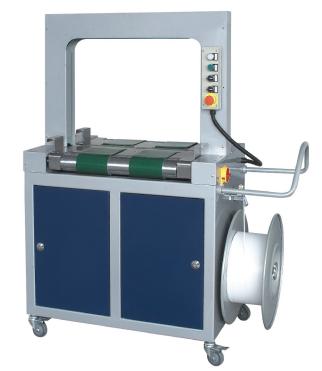

# YS-A1

#### Semi-automactic Strapping Machine

YS-A1 Model Power supply 380V 50HZ Packing speed <=1.5second/cycle 60mm Min.package size Max.package size Unlimited 35kgs Max.tension force Applicable belt width 6mm-15mm Driving motor Single-phase1/4HP

Size(LxMxH) 895x565x735mm Net weight 30kgs 70kgs Gross weight

Specification of paper core 200mm Dia.200mm 70kg/30kg

G.W/N.W