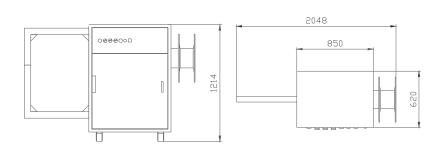

#### Semi-automactic Strapping Machine

YS-A1 Model Power supply 380V 50HZ Packing speed <=1.5second/cycle 60mm Min.package size Max.package size Unlimited 35kgs Max.tension force Applicable belt width 6mm-15mm Driving motor Single-phase1/4HP

Size(LxMxH) 895x565x735mm Net weight 30kgs 70kgs Gross weight

Specification of paper core 200mm Dia.200mm 70kg/30kg

G.W/N.W