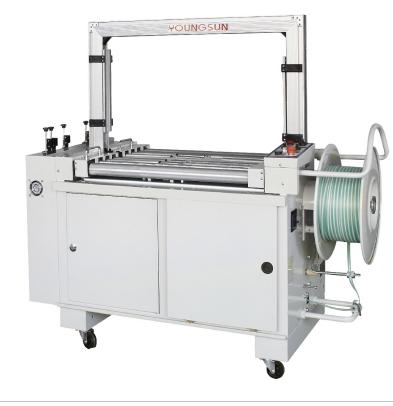

#### • Suitable for heavy package or package with large volume

MH-101B Model

Power supply 380V 50/60HZ 750W 5A

<=2.5second/cycle Packing speed

Table height 450mm (custom-made height is available)

Frame size (1070)×H(668)mm (Outside) W(800)×H(600)mm (Custom made)

Parallel 1~several packing strips; in type of order to pack, manual operation, continual packing, ball switch and foot switch. Packing type

 $Thickness (0.55 \hbox{$^{-}$}1.2) mm, width (9 \hbox{$^{-}$}15) mm$ Applicable straps

LG "PLC" control, French "TE", Japanese "OMRON" and "ZIK" available to pack heavy packages or packages with large volume. Electric appliances adopted

G.W/N.W 330kg/250kg Optional ①Aluminum/Iron