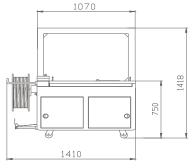

# MH-101A

Automatic Strapping Machine

• Suitable for packing normal goods.

MH-101A Model

Power supply 380V 50/60HZ 750W 5A

Packing speed <=2.5second/cycle

Table height

W(1070) × H(668)mm (Outside) W(800) × H(600)mm (Custom made) Frame size

Parallel 1~several packing strips; in type of order to pack, manual operation, continual packing, ball switch and foot switch. Packing type

MH-101A)

YOUNGSUN

Applicable straps Thickness(0.55~1.2)mm, width(9~15)mm

Electric appliances adopted LG "PLC" control, French "TE", Japanese "OMRON" and "ZIK"

available to pack normal goods.

G.W/N.W 240kg/200kg ①Aluminum/Iron Optional