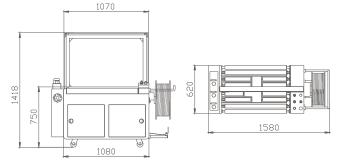

#### • Suitable for heavy package or package with large volume

MH-101B Model

Power supply 380V 50/60HZ 750W 5A

<=2.5second/cycle Packing speed

Table height 450mm (custom-made height is available)

Frame size (1070)×H(668)mm (Outside) W(800)×H(600)mm (Custom made)

Parallel 1~several packing strips; in type of order to pack, manual operation, continual packing, ball switch and foot switch. Packing type

 $Thickness (0.55 \hbox{$^{-}$}1.2) mm, width (9 \hbox{$^{-}$}15) mm$ Applicable straps

LG "PLC" control, French "TE", Japanese "OMRON" and "ZIK" available to pack heavy packages or packages with large volume. Electric appliances adopted

G.W/N.W 330kg/250kg Optional ①Aluminum/Iron