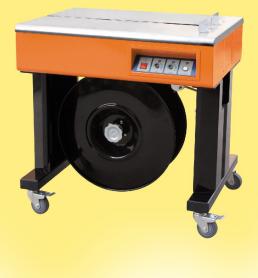

# YS-D

## Semi-automatic Strapping Machine

YS-D Model

Power supply 1P 220V 50Hz 1000W

Bailing speed ≤1.5s/circle

Width 800mm, height depending on actual conditions. Frame size

Any belting in the market; and 6-15mm yield best adhesive effect. PP band