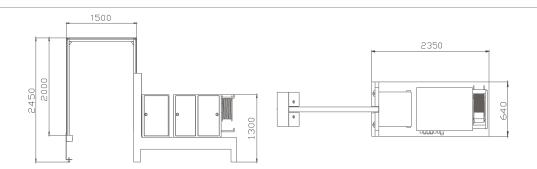

#### Automatic Strapping Machine

• Available to pack goods with extra width.

MH-104A Model

380V 50Hz 750W 5A (220V 50/60HZ 490W 7A) Power supply

Packing speed <=2.5second/cycle

Table height 750mm

Frame size W1100mm×H600mm (Custom-made)

Parallel 1~several strips, in type of order to pack, continually manual packing, manual packing, ball switch and foot switch. Packing type

Thickness(0.55~1.2)mm, width(9~15)mm (can design for actual require) Applicable straps

Electric appliances adopted LG "PLC" control, French "TE", Japanese "OMRON" and "ZIK"

310kg/280kg

Available to pack large-sized goods, used together with Model MH-105B.

Model

Power supply

Packing speed

Table height