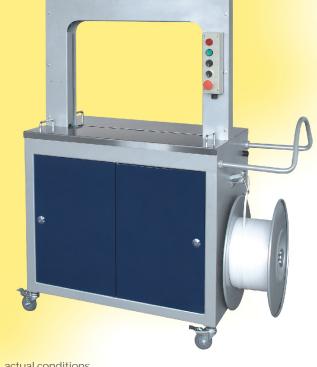

world advanced packing system

**YS-201** 

#### Automatic Strapping Machine

YS-201 Model

380V 50HZ 750W 5A Power supply <=2.5second/cycle Packing speed

Table height 750mm

Frame size Width 800mm, height depending on actual conditions

Parallel 1~several packing strips; in type of order to pack, manual operation, Packing type

continual packing, ball switch and foot switch.

Applicable straps Thickness(0.55~1.2)mm, width(9~15)mm

Electric appliances adopted French "TE", Japanese "OMRON" and "ZIK" available to pack normal goods.