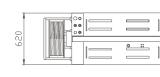

# MH-101A

Automatic Strapping Machine

• Suitable for packing normal goods.

MH-101A Model

Power supply 380V 50/60HZ 750W 5A

Packing speed <=2.5second/cycle

Table height

W(1070) × H(668)mm (Outside) W(800) × H(600)mm (Custom made) Frame size