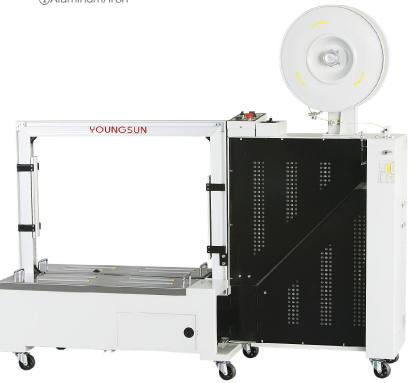

# MH-101A

Automatic Strapping Machine

• Suitable for packing normal goods.

MH-101A Model

Power supply 380V 50/60HZ 750W 5A

Packing speed <=2.5second/cycle

Table height

W(1070) × H(668)mm (Outside) W(800) × H(600)mm (Custom made) Frame size

Parallel 1~several packing strips; in type of order to pack, manual operation, continual packing, ball switch and foot switch. Packing type

MH-101A)

YOUNGSUN

Applicable straps Thickness(0.55~1.2)mm, width(9~15)mm

Electric appliances adopted LG "PLC" control, French "TE", Japanese "OMRON" and "ZIK"

available to pack normal goods.

G.W/N.W 240kg/200kg ①Aluminum/Iron Optional