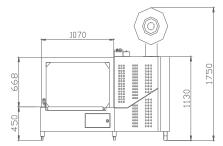

# MH-101A

Automatic Strapping Machine

• Suitable for packing normal goods.

MH-101A Model

Power supply 380V 50/60HZ 750W 5A

Packing speed <=2.5second/cycle

Table height

W(1070) × H(668)mm (Outside) W(800) × H(600)mm (Custom made) Frame size

Parallel 1~several packing strips; in type of order to pack, manual operation, continual packing, ball switch and foot switch. Packing type

MH-101A)

YOUNGSUN

Applicable straps Thickness(0.55~1.2)mm, width(9~15)mm

Electric appliances adopted LG "PLC" control, French "TE", Japanese "OMRON" and "ZIK"

available to pack normal goods.

G.W/N.W 240kg/200kg ①Aluminum/Iron Optional