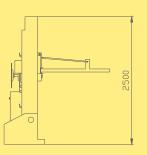

# MH-101A

Automatic Strapping Machine

• Suitable for packing normal goods.

MH-101A Model

Power supply 380V 50/60HZ 750W 5A

Packing speed <=2.5second/cycle

Table height

W(1070) × H(668)mm (Outside) W(800) × H(600)mm (Custom made) Frame size

#### • Suitable for heavy package or package with large volume

MH-101B Model

Power supply 380V 50/60HZ 750W 5A

<=2.5second/cycle Packing speed

Table height 450mm (custom-made height is available)

Frame size (1070)×H(668)mm (Outside) W(800)×H(600)mm (Custom made)