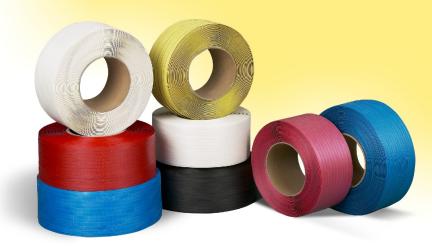

Applicable straps Thickness(0.55~1.2)mm, width(9~15)mm (can design for actual require)

Electric appliances adopted LG"PLC" control, French "TE", Japanese "OMRON" and "ZIK".

G.W/N.W 300kg/220kg

| Article number | Dimension | Sleeve ¢  | Roll length | Tensile strength |
|----------------|-----------|-----------|-------------|------------------|
| 5047           | 5x0.47    | 200x190mm | 7000mm      | 52kg             |
| 6055           | 6x0.55    | 200x190mm | 4700mm      | 40kg             |
| 8045           | 8x0.45    | 200x190mm | 4500mm      | 80kg             |
| 8045           | 8x0.45    | 200x190mm | 4500mm      | 60kg             |
| 9050           | 9x0.50    | 200x190mm | 4000mm      | 85kg             |
| 9055           | 9x0.55    | 200x190mm | 3500mm      | 70kg             |
| 10055          | 10x0.55   | 200x190mm | 2700mm      | 110kg            |
| 10065          | 10x0.65   | 200x190mm | 2400mm      | 135kg            |
| 12055          | 12x0.55   | 200x190mm | 2500mm      | 120kg            |
| 12063          | 12x0.63   | 200x190mm | 2000mm      | 135kg            |
| 15090          | 15x0.90   | 200x190mm | 1400mm      | 150kg            |